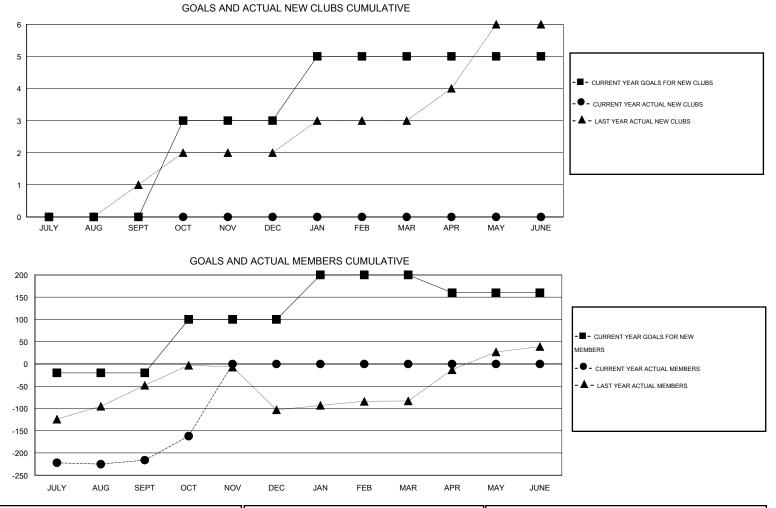

## GMT: Mahesh Pasqual

| LOCATION | RFP | OF | SRI   | I ANKA |  |
|----------|-----|----|-------|--------|--|
| LUCATION |     |    | 01.01 |        |  |

 $\mathsf{GMT} \mathsf{ CA} \ \mathbf{6}$ 

|                            |                  | Clubs             |                  |                  |                            |                    | Members                             |                    |                  |
|----------------------------|------------------|-------------------|------------------|------------------|----------------------------|--------------------|-------------------------------------|--------------------|------------------|
|                            | RESU             | LTS FOR 2015-2016 |                  |                  |                            | RESU               | JLTS FOR 2015-2016                  |                    |                  |
| QUARTER                    | NEW CLUB<br>GOAL | NEW CLUBS         | DROPPED<br>CLUBS | NET<br>GAIN/LOSS | QUARTER                    | NEW MEMBER<br>GOAL | CHARTER AND<br>NEW MEMBERS<br>ADDED | DROPPED<br>MEMBERS | NET<br>GAIN/LOSS |
| JULY/AUG/SEPT              | 0                | 0                 | 0                | 0                | JULY/AUG/SEPT              | -20                | 23                                  | 239                | -216             |
| OCT/NOV/DEC<br>JAN/FEB/MAR | 3<br>2           | 0<br>0            | 0<br>0           | 0<br>0           | OCT/NOV/DEC<br>JAN/FEB/MAR | 120<br>100         | 55<br>0                             | 1<br>0             | 54<br>0          |
| APR/MAY/JUNE               | 0                | 0                 | 0                | 0                | APR/MAY/JUNE               | -40                | 0                                   | 0                  | 0                |